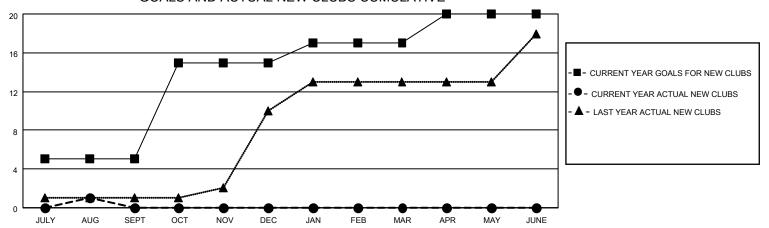

## District 305 S

| Clubs                 |               |           |               | Members               |                        |                         |                                                    |
|-----------------------|---------------|-----------|---------------|-----------------------|------------------------|-------------------------|----------------------------------------------------|
| RESULTS FOR 2021-2022 |               |           |               | RESULTS FOR 2021-2022 |                        |                         |                                                    |
| QUARTER               | NEW CLUB GOAL | NEW CLUBS | DROPPED CLUBS | QUARTER MEME          | BER GROWTH NET<br>GOAL | MEMBER GROWTH<br>ACTUAL | DROPPED<br>MEMBERS ACTUAL<br>(including transfers) |
| JULY/AUG/SEPT         | 5             | 1         | 3             | JULY/AUG/SEPT         | 50                     | 34                      | 46                                                 |
| OCT/NOV/DEC           | 10            | 0         | 0             | OCT/NOV/DEC           | 50                     | 0                       | 0                                                  |
| JAN/FEB/MAR           | 2             | 0         | 0             | JAN/FEB/MAR           | 50                     | 0                       | 0                                                  |
| APR/MAY/JUNE          | 3             | 0         | 0             | APR/MAY/JUNE          | 50                     | 0                       | 0                                                  |

### GOALS AND ACTUAL NEW CLUBS CUMULATIVE