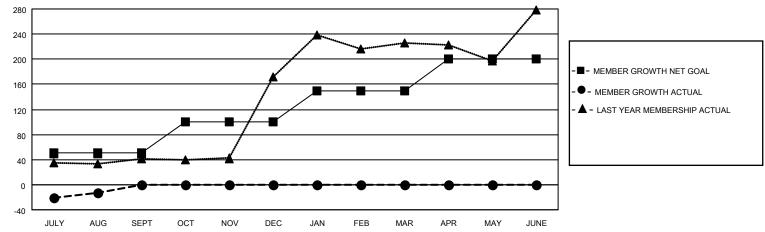

## District 305 S

| Clubs                 |               |           |               | Members               |                        |                         |                                                    |
|-----------------------|---------------|-----------|---------------|-----------------------|------------------------|-------------------------|----------------------------------------------------|
| RESULTS FOR 2021-2022 |               |           |               | RESULTS FOR 2021-2022 |                        |                         |                                                    |
| QUARTER               | NEW CLUB GOAL | NEW CLUBS | DROPPED CLUBS | QUARTER MEME          | BER GROWTH NET<br>GOAL | MEMBER GROWTH<br>ACTUAL | DROPPED<br>MEMBERS ACTUAL<br>(including transfers) |
| JULY/AUG/SEPT         | 5             | 1         | 3             | JULY/AUG/SEPT         | 50                     | 34                      | 46                                                 |
| OCT/NOV/DEC           | 10            | 0         | 0             | OCT/NOV/DEC           | 50                     | 0                       | 0                                                  |
| JAN/FEB/MAR           | 2             | 0         | 0             | JAN/FEB/MAR           | 50                     | 0                       | 0                                                  |
| APR/MAY/JUNE          | 3             | 0         | 0             | APR/MAY/JUNE          | 50                     | 0                       | 0                                                  |

### GOALS AND ACTUAL MEMBERS CUMULATIVE

| DROPPED CLUBS: 3 |    | 8 CLUBS OF 101 ADDED 1 OR<br>MORE NEW MEMBERS | GENDER DISTRIBUTION                 |                |  |
|------------------|----|-----------------------------------------------|-------------------------------------|----------------|--|
|                  |    | MORE NEW MEMBERS                              | MALE                                | 1,198 (72.56%) |  |
|                  |    | 1                                             | FEMALE                              | 453 (27.44%)   |  |
| DROPPED MEMBERS  |    |                                               | NON BINARY                          | 0 (0.00%)      |  |
|                  |    |                                               | PREFER NOT TO ANSWER                | 0 (0.00%)      |  |
| DECEASED         | 0  |                                               |                                     | ,              |  |
| CLUB CANCELLED   | 16 | CLICK HERE FOR CUMULATIVE                     | TOTAL FAMILY UNIT MEMBERS           | 1,250          |  |
| OTHER            | 30 | MEMBERSHIP DATA                               |                                     |                |  |
| TOTAL            | 46 |                                               | FAMILY MEMBERS PAYING HALF DUES 946 |                |  |
|                  |    |                                               |                                     |                |  |